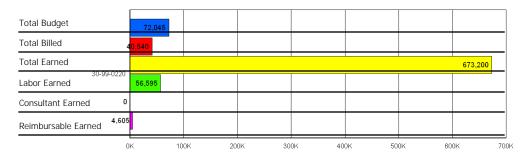

|              | A                  | В             | C (A-B)             | D (B/A)         | E             | F                   | G (E/A)            | Н               |
|--------------|--------------------|---------------|---------------------|-----------------|---------------|---------------------|--------------------|-----------------|
|              | Contract<br>Amount | PTD<br>Earned | Earned<br>Remaining | % Fee<br>Budget | PTD<br>Billed | Billed<br>Remaining | % Billed<br>Budget | Unbilled<br>WIP |
| Labor & O/H  | 66,380             | 56,595        | 9,785               | 30              | 37,790        | 28,590              | 57                 | 15,135          |
| Reimbursable | 5,665              | 4,605         | 1,060               | 5               | 2,750         | 2,915               | 49                 | 1,855           |
| Consultant   | 0                  | 0             | 0                   | 0               | 0             | 0                   | 0                  | 0               |
| Non Billable | 0                  | 0             | 0                   | 0               | 0             | 0                   | 0                  | 0               |
| Other        | 0                  | 0             | 0                   | 0               | 0             | 0                   | 0                  | 0               |
| Total        | 72,045             | 61,200        | 10,845              | 28              | 40,540        | 31,505              | 56                 | 16,990          |